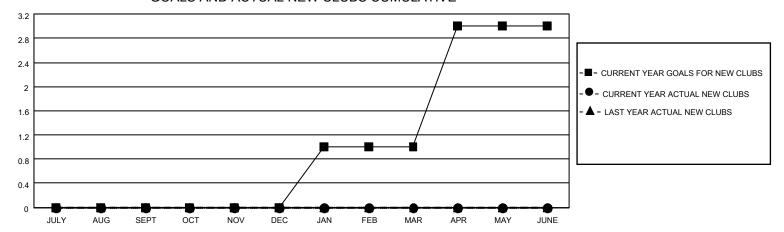

## MONTHLY MEMBERSHIP PROGRESS REPORT

LOCATION ONTARIO District A 4 Results as of: 4/30/2021

| Clubs                 |               |           |               | Members               |                        |                         |                                                    |  |  |
|-----------------------|---------------|-----------|---------------|-----------------------|------------------------|-------------------------|----------------------------------------------------|--|--|
| RESULTS FOR 2020-2021 |               |           |               | RESULTS FOR 2020-2021 |                        |                         |                                                    |  |  |
| QUARTER               | NEW CLUB GOAL | NEW CLUBS | DROPPED CLUBS | QUARTER MEME          | BER GROWTH NET<br>GOAL | MEMBER GROWTH<br>ACTUAL | DROPPED<br>MEMBERS ACTUAL<br>(including transfers) |  |  |
| JULY/AUG/SEPT         | 0             | 0         | 0             | JULY/AUG/SEPT         | 10                     | 10                      | 31                                                 |  |  |
| OCT/NOV/DEC           | 0             | 0         | 0             | OCT/NOV/DEC           | 20                     | 29                      | 21                                                 |  |  |
| JAN/FEB/MAR           | 1             | 0         | 0             | JAN/FEB/MAR           | 35                     | 6                       | 23                                                 |  |  |
| APR/MAY/JUNE          | 2             | 0         | 0             | APR/MAY/JUNE          | 35                     | 1                       | 7                                                  |  |  |