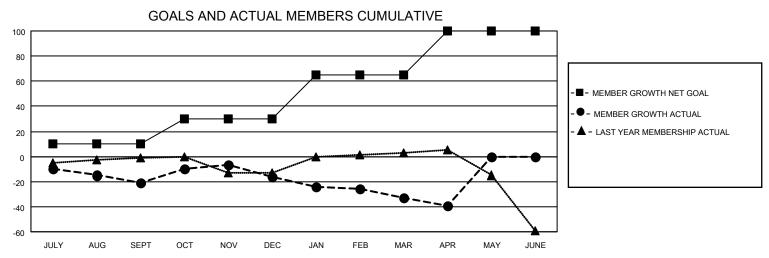

## MONTHLY MEMBERSHIP PROGRESS REPORT

LOCATION ONTARIO District A 4 Results as of: 4/30/2021

| Clubs                 |               |           |               | Members               |                        |                         |                                                    |  |  |
|-----------------------|---------------|-----------|---------------|-----------------------|------------------------|-------------------------|----------------------------------------------------|--|--|
| RESULTS FOR 2020-2021 |               |           |               | RESULTS FOR 2020-2021 |                        |                         |                                                    |  |  |
| QUARTER               | NEW CLUB GOAL | NEW CLUBS | DROPPED CLUBS | QUARTER MEME          | BER GROWTH NET<br>GOAL | MEMBER GROWTH<br>ACTUAL | DROPPED<br>MEMBERS ACTUAL<br>(including transfers) |  |  |
| JULY/AUG/SEPT         | 0             | 0         | 0             | JULY/AUG/SEPT         | 10                     | 10                      | 31                                                 |  |  |
| OCT/NOV/DEC           | 0             | 0         | 0             | OCT/NOV/DEC           | 20                     | 29                      | 21                                                 |  |  |
| JAN/FEB/MAR           | 1             | 0         | 0             | JAN/FEB/MAR           | 35                     | 6                       | 23                                                 |  |  |
| APR/MAY/JUNE          | 2             | 0         | 0             | APR/MAY/JUNE          | 35                     | 1                       | 7                                                  |  |  |